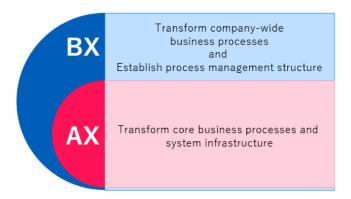

#### 1. Establishment of Business Transformation Dept.

ASPIRE\* Transformation (AX) Dept. has been established to implement the next-generation core business infrastructure (ERP: enterprise resource planning system) and to conduct company-wide reforms of business processes and organizations, effective January 1, 2023. Business Transformation (BX) Dept. will be newly established as an organization responsible for transforming business processes that conform to the new operating model and establishing a process management structure, in order to increase the operational efficiency of the entire Chugai Group with the activities of ASPIRE program as the starting point. The company-wide transformation will be advanced under the two frameworks for action, AX and BX.

Business Transformation Dept. will be newly established.

\* ASPIRE: The name of a business and digital transformation program that will deliver cutting-edge global standard processes and the next-generation ERP platforms across the Chugai Group